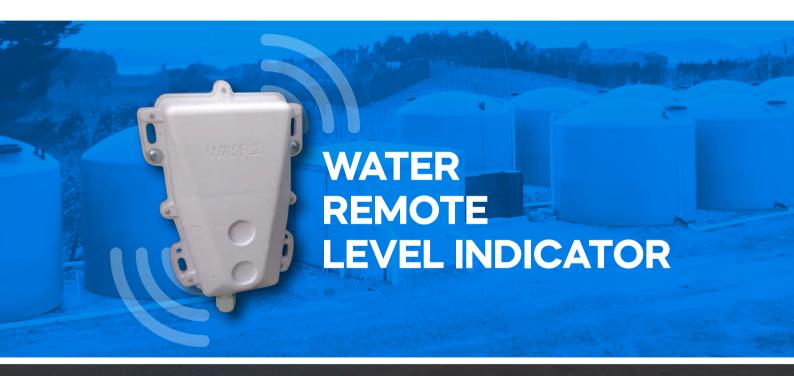

## **MAKE THE SWITCH**

WASSLZ innovative solution enables remote monitoring of water tanks at all times. With submersible sensor housed in a stainless steel shell for anti-corrosion, it provides accurate data needed for **improving efficiency and facilitating management**.

# WHY CHOOSE W//SSLZ

WASSLZ solution for smart water tank is our own custom design, with technology developed completely in-house by leading experts who understand the importance of monitoring water levels and detecting leakages in time. It is fast to implement, requires minimal maintenance and uses little energy.